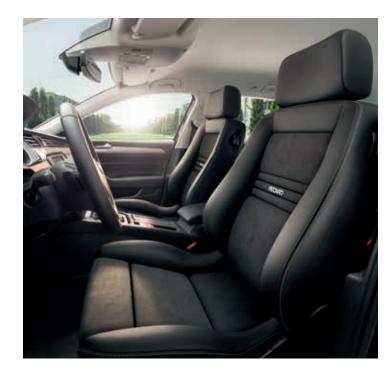

# RECARO Ergomed E and ES (with or without airbag)

High-end seat with universal side airbag

# **Product benefits:**

- Particularly suitable for frequent drivers with back problems
- Electro-pneumatically adjustable side bolsters for backrest and seat cushion (Ergomed ES)
- Height and tilt adjustment for optimum distribution of pressure on backside and thighs
- Dual-chamber lumbar support allows the seat ergonomics to be smoothly adjusted without pressure points
- Extendable seat cushion
- RECARO climate package: heating and air conditioning create the ideal seat temperature (Ergomed ES, option Ergomed E)