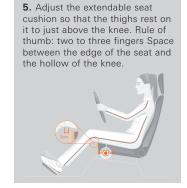

# **RECARO SEATING TRAINING**

1. Push your bottom as near as possible to the backrest. The distance from the seat to the pedals is adjusted so that your knee is slightly bent when the pedals are fully depressed.

6. The lumbar support has

8. If possible, adjust the upper