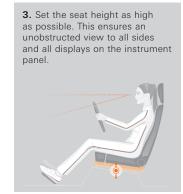

# **RECARO SEATING TRAINING**

1. Push your bottom as near as possible to the backrest. The distance from the seat to the pedals is adjusted so that your knee is slightly bent when the pedals are fully depressed.

6. The lumbar support has

8. If possible, adjust the upper