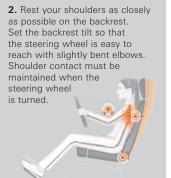

# **RECARO SEATING TRAINING**

1. Push your bottom as near as possible to the backrest. The distance from the seat to the pedals is adjusted so that your knee is slightly bent when the pedals are fully depressed.

6. The lumbar support has

8. If possible, adjust the upper