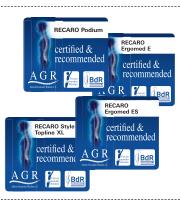

# IF YOUR BACK COULD CHOOSE IT WOULD CHOOSE RECARO.

Mobility is synonymous with modern society. More and more people are spending more and more of their time in the car. For many drivers, it's their workplace. The seal of quality from AGR e.V, the German Campaign for Healthier Backs, helps drivers choose back-friendly products. The RECARO Ergomed E, Ergomed ES, RECARO Style Topline XL and the RECARO Podium carry the AGR seal. For more information, please visit:

www.agr-ev.de/en/back-friendly-products/back-friendly-products/2903-carseats www.agr-ev.de/en/back-friendly-products/back-friendly-products/4853-car-racing-shells