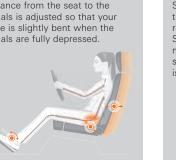

# **RECARO SEATING TRAINING**

1. Push your bottom as near as possible to the backrest. The distance from the seat to the pedals is adjusted so that your knee is slightly bent when the pedals are fully depressed.

6. The lumbar support has

8. If possible, adjust the upper