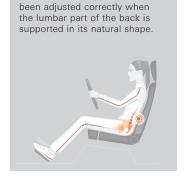

# **RECARO SEATING TRAINING**

1. Push your bottom as near as possible to the backrest. The distance from the seat to the pedals is adjusted so that your knee is slightly bent when the pedals are fully depressed.

6. The lumbar support has

8. If possible, adjust the upper