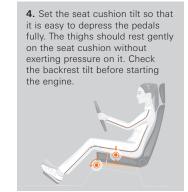

# **RECARO SEATING TRAINING**

1. Push your bottom as near as possible to the backrest. The distance from the seat to the pedals is adjusted so that your knee is slightly bent when the pedals are fully depressed.