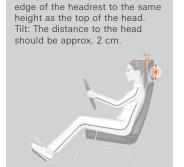

# **RECARO SEATING TRAINING**

1. Push your bottom as near as possible to the backrest. The distance from the seat to the pedals is adjusted so that your knee is slightly bent when the pedals are fully depressed.