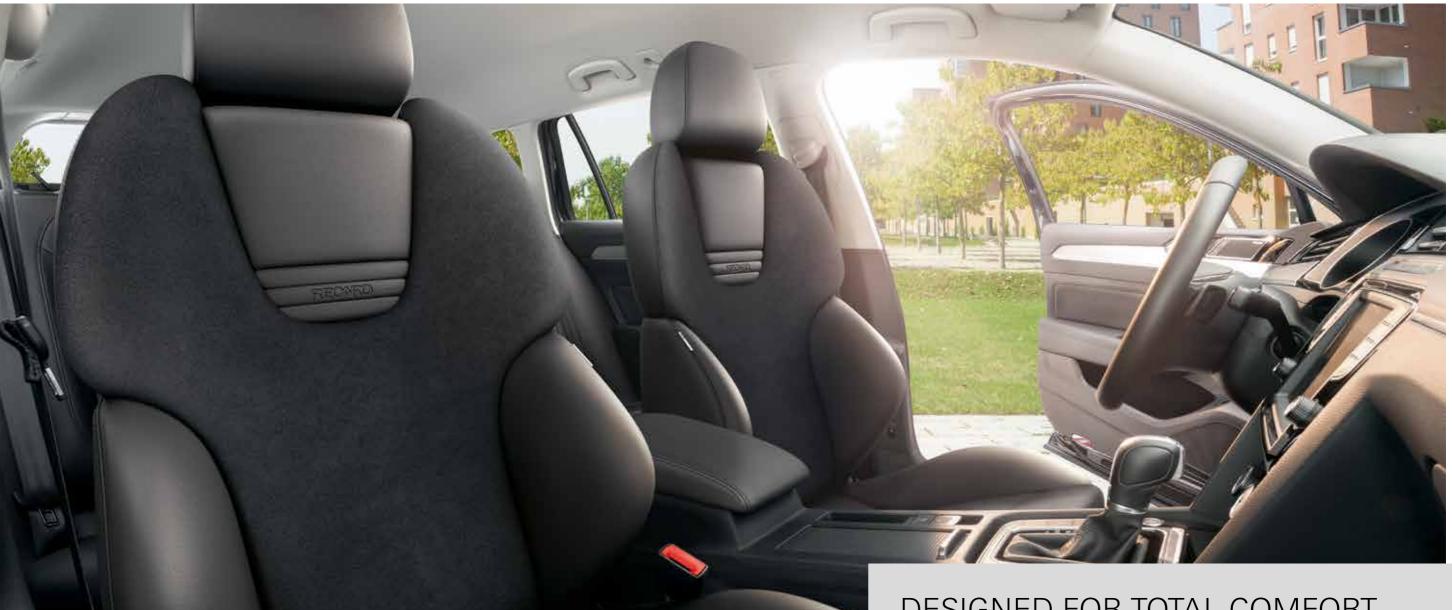

# DESIGNED FOR TOTAL COMFORT.

## RECARO Style Topline XL

If you love sporty design but don't want to compromise on comfort, this is the seat for you! The RECARO Style Topline XL with a higher backrest is ideally proportioned for taller drivers. The equipment packages include everything you could possibly want, whether it's a lumbar support, a RECARO climate package or electrically operated functions. The RECARO Style Topline XL has been awarded the AGR quality seal for their outstanding ergonomics.