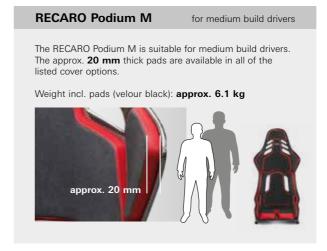

## **RECARO Podium**

#### Standard features

- + RECARO Podium M: with pads for medium build drivers
- + RECARO Podium **L**: with pads for larger build drivers
- + ABE and FIA homologation\*/\*\*
- + Suitable for track and road
- + Carbon fiber reinforced plastic (CFRP) seat shell
- + Sporty seat performance
- + Sleek racing seat look
- + Special lateral support
- + Specially formed shoulder support
- + Integrated headrest

- + Visible seat structures
- + Road use: with 3- or 4-point belt
- + FIA: with 4-, 5- or 6-point belt
- + Developed for the use of HANS systems
- + Lightest seat in the world1: RECARO Podium L: approx. 5.9 kg RECARO Podium M: approx. 6.1 kg (incl. pads in velour black)
- + Net seat weight: only approx. 4.3 kg

#### Accessories (at additional cost)

- + Steel sidemount
- + Pad Kit M and L in the three cover options
- \* Seat with ABE (German general type approval)/component certification with 3-point belt available for many vehicles. For further information on specific vehicles, please contact an authorized RECARO partner (ABE/component certification only in conjunction with RECARO baseframe and sidemount).
- \*\* FIA homologation 8855-1999 only in conjunction with the specified sidemount.

3-/4-

38

A RECARO racing seat is like a tailor-made suit. It fits perfectly. Thanks to the varying pad thicknesses, the RECARO Podium is available in two sizes: size M for medium build drivers and size L for larger build drivers. This means the shell can be customized for optimal comfort and fit. The beauty of the pads' design is that, rather than being simply flat, they are expertly shaped to fit the contours of your body. This allows air to circulate through the seat – a built-in cooling system.