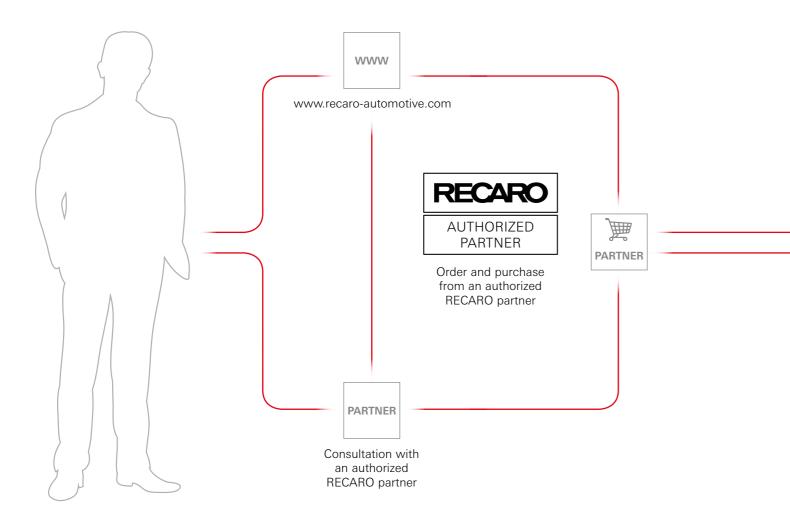

# YOUR RECARO SEAT STARTS HERE.

DO NOT FORGET THE BASEFRAME!

Your custom RECARO seat experience is just a few steps away. Take your time and begin by asking yourself a few questions. What's crucial to me when I'm sitting in the car? What do I want from my RECARO seat? What should it look like? How does my passenger want their seat?

Installation and documentation by a qualified and authorized RECARO partner

## THE RECARO SYSTEM

German general type approval (ABE)/component certification requires a RECARO baseframe or RECARO sidemounts. For special vehicles, an electric substructure with electric height, tilt and longitudinal adjustment is also available. Please consult your RECARO partner for more information.

After getting an initial overview from this brochure Please note that the installation of RECARO seats or a visit to our website, we always recommend a in your car requires special baseframes to ensure a personal consultation with an authorized RECARO perfect, secure fit. Our partners will be happy to help. partner. They will listen to your personal criteria and find the perfect solution. Round off your visit by trying out your favorite seat model.