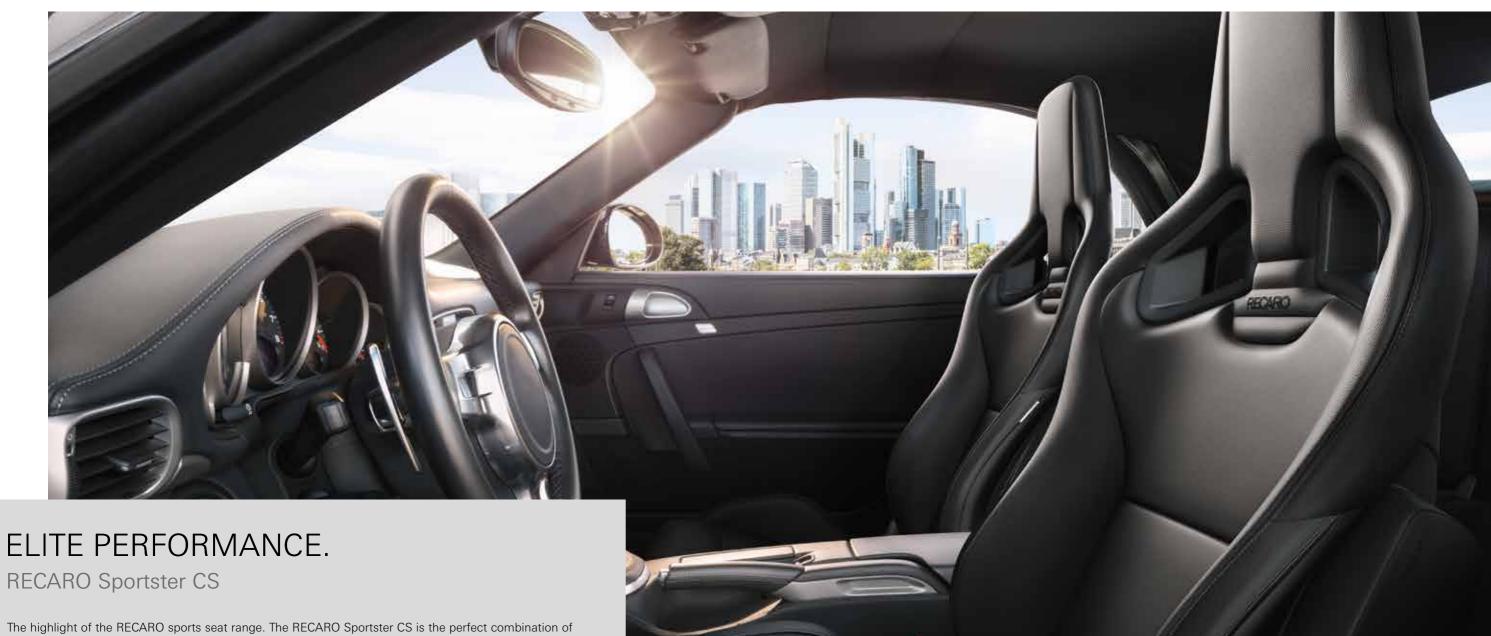

## RECARO Sportster CS

comfortable sports seat and pure racing shell. The innovative lightweight shell boasts an exclusive slim design, plus outstanding lateral and shoulder support. The world's best drive performance, available with optional universal side airbag. Many car manufacturers offer the Sportster CS as standard equipment in their high-performance models, such as the Ford Focus RS.

#### Standard features

- + Sporty seat performance
- + Racing shell look
- + Special lateral support
- + Specially formed shoulder support
- + Belt slots for 4-point belt
- + Also suitable for use with a 3-point belt

3-/4-

- + Backrest adjustment
- + Integrated headrest
- + Backrest release

HEAT-

+ Integrated sidemount

#### **Options** (at additional cost)

+ Universal side airbag

32

+ 2-level seat heating

#### **RECARO Sportster CS upholstery options**

Dinamica suede black

**RECARO Sportster CS with heating, upholstery options** 

Nardo black Artista black

AFTERMARKET CAR SEATS RECARO POLE POSITION (ABE)