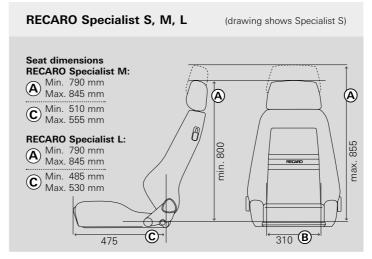

#### **RECARO Expert L**

- + Seat cushion for people of medium to large build: long seat cushion with pronounced side bolsters
- + Extendable seat cushion

AFTERMARKET CAR SEATS RECARO SPECIALIST S, M, L

#### **RECARO Specialist S**

+ Seat cushion for people of small to medium build: short seat cushion with flat side bolsters

#### **RECARO Specialist M**

- + Easy Access to make it easier to get in and out + Seat cushion for people of medium to large
- very flat side bolsters
- + Extendable seat cushion

build: long seat cushion with less pronounced,

#### RECARO Specialist L

- + Seat cushion for people of medium to large build: long seat cushion with pronounced side bolsters
- + Extendable seat cushion

#### Standard features

+ Paddable lumbar support

side bolsters in the "L" version.

- + Preformed side bolsters
- + Backrest adjustment on both sides

It may be the entry model in the RECARO comfort range, but the RECARO Specialist meets exacting requirements. To make every trip an experience to savor, it can be fitted with optional electric backrest adjustment. Just like the RECARO Expert, it comes in three seat cushion versions that vary in the length of the seat surface and the height and contours of the side bolsters. Shorter drivers will love the "S" version, while taller drivers will appreciate the extra upper leg support provided by the long seat cushion and the high, prominent

#### **Options** (at additional cost)

+ Electric backrest adjustment

RECARO Specialist S

RECARO Specialist L

RECARO CROSS SPORTSTER CS AFTERMARKET CAR SEATS

CS differs from the Sportster CS in its much flatter seat cushion. This makes getting in and out much easier in high vehicles like SUVs. For maximum safety, the RECARO Cross Sportster CS is