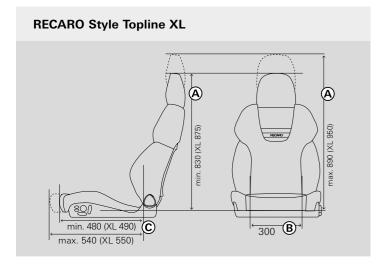

## RECARO Style Topline XL

If you love sporty design but don't want to compromise on comfort, this is the seat for you! The RECARO Style Topline XL with a higher backrest is ideally proportioned for taller drivers. The equipment packages include everything you could possibly want, whether it's a lumbar support, a RECARO climate package or electrically operated functions. The RECARO Style Topline XL has been awarded the AGR quality seal for their outstanding ergonomics.

## RECARO COMFORT DIMENSIONS

At RECARO, people are the focal point. With this in mind, and has different preferences when it comes to comfort. We here are some comfort dimensions to help you find the recommend testing our seats thoroughly at a RECARO service seat that's right for you. Comfort dimensions are the size partner before buying. factors that you feel when you're behind the wheel, and that have a direct influence on your comfort and performance. The comfort dimensions are measured on the upholstery and They are vital for comfortable sitting. But everyone is different seams. Small deviations cannot be excluded.

#### Comfort dimensions:

- A: Seat height B: Seat width
- C: Seat depth

Dimensions in mm, all dimensions ±10 mm

#### NOTES:

42

- Seats with adjustable backrest were measured at a backrest angle of 73 74°.
- The **seat height** indicates the vertical height of the backrest from the top of the headrest to the top of the seat cushion. Seats with adjustable headrest:

Minimum dimension with retracted headrest. Maximum dimension with fully extended headrest

- The seat width indicates the width of the seat cushion without side bolsters. This dimension was measured 12 cm in front of the bottom of the backrest.
- The **seat depth** indicates the total horizontal length of the seat cushion (from the front of the cushion to the bottom of the backrest). Seats with extendable seat cushion:

Minimum dimension with retracted seat cushion. Maximum dimension with fully extended seat cushion