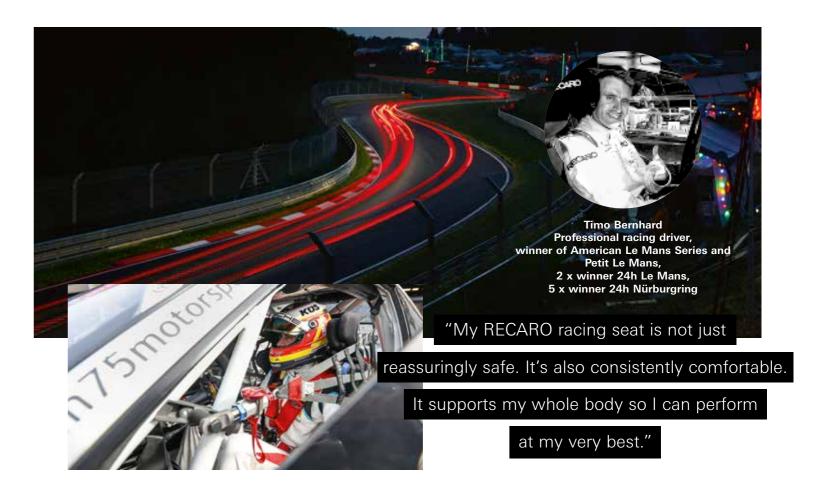

36

nürburgring

TESTED

ALCANTARA

To meet our consistently high standards of innovation, quality, comfort and, most importantly, safety, the RECARO Podium went through intensive testing on the Nürburgring's "Green Hell" during development. To guarantee optimum safety, the Podium can be enhanced with harness belts from SCHROTH. They not only meet the design requirements of ECE-R 16.04, but are also the only belts supplied to many vehicles that have ABG (German general design certification).

The suave combination of original Alcantara® fabrics and exclusive leather together with the passive ventilation of the open back shell and airy pad contours make even the longest of routes the most perfect of pleasures. In addition, the RECARO Podium is the first racing shell ever to be awarded the coveted seal of quality from AGR e.V, the German Campaign for Healthier Backs – a reliable decision-making aid when buying back-friendly products. The shell is also super light – but, of course, that goes without saying.