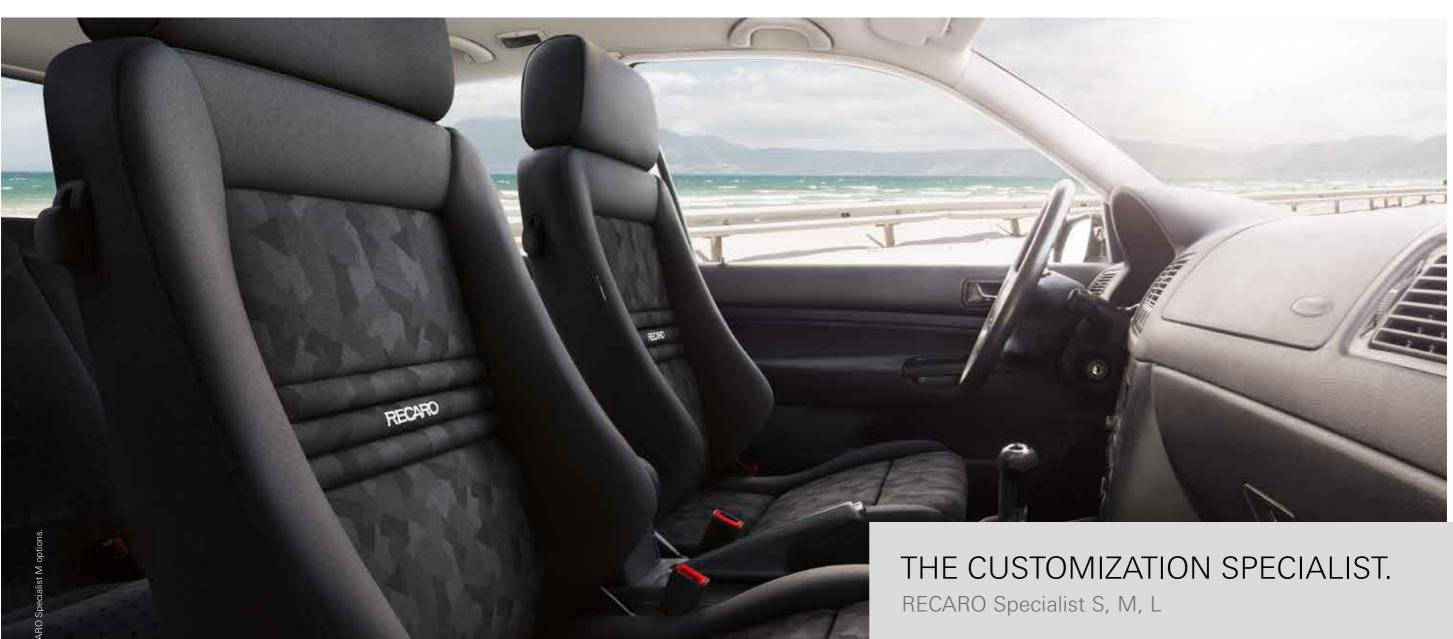

#### **RECARO Expert L**

- + Seat cushion for people of medium to large build: long seat cushion with pronounced side bolsters
- + Extendable seat cushion

AFTERMARKET CAR SEATS RECARO SPECIALIST S, M, L

#### **RECARO Specialist S**

+ Seat cushion for people of small to medium build: short seat cushion with flat side bolsters

#### **RECARO Specialist M**

- + Easy Access to make it easier to get in and out + Seat cushion for people of medium to large
- very flat side bolsters
- + Extendable seat cushion

build: long seat cushion with less pronounced,

#### RECARO Specialist S, M, L upholstery options

Ambla leather black

#### RECARO Specialist L

- + Seat cushion for people of medium to large build: long seat cushion with pronounced side bolsters
- + Extendable seat cushion

#### Standard features

+ Paddable lumbar support

side bolsters in the "L" version.

- + Preformed side bolsters
- + Backrest adjustment on both sides

It may be the entry model in the RECARO comfort range, but the RECARO Specialist meets exacting requirements. To make every trip an experience to savor, it can be fitted with optional electric backrest adjustment. Just like the RECARO Expert, it comes in three seat cushion versions that vary in the length of the seat surface and the height and contours of the side bolsters. Shorter drivers will love the "S" version, while taller drivers will appreciate the extra upper leg support provided by the long seat cushion and the high, prominent

- + Adjustable headrest
- + Backrest release on both sides

#### **Options** (at additional cost)

+ Electric backrest adjustment

RECARO Specialist S

RECARO Specialist L

RECARO CROSS SPORTSTER CS AFTERMARKET CAR SEATS

CS differs from the Sportster CS in its much flatter seat cushion. This makes getting in and out much easier in high vehicles like SUVs. For maximum safety, the RECARO Cross Sportster CS is