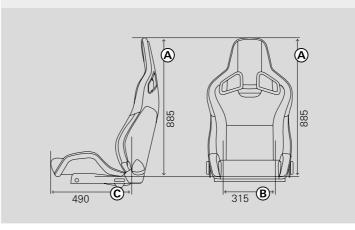

## RECARO Sportster CS

comfortable sports seat and pure racing shell. The innovative lightweight shell boasts an exclusive slim design, plus outstanding lateral and shoulder support. The world's best drive performance, available with optional universal side airbag. Many car manufacturers offer the Sportster CS as standard equipment in their high-performance models, such as the Ford Focus RS.

#### Standard features

- + Sporty seat performance
- + Racing shell look
- + Special lateral support
- + Specially formed shoulder support
- + Belt slots for 4-point belt
- + Also suitable for use with a 3-point belt

3-/4-

- + Backrest adjustment
- + Integrated headrest
- + Backrest release

HEAT-

+ Integrated sidemount

#### **Options** (at additional cost)

+ Universal side airbag

32

+ 2-level seat heating

#### **RECARO Sportster CS upholstery options**

Dinamica suede black

**RECARO Sportster CS with heating, upholstery options** 

Nardo black Artista black

AFTERMARKET CAR SEATS RECARO POLE POSITION (ABE)