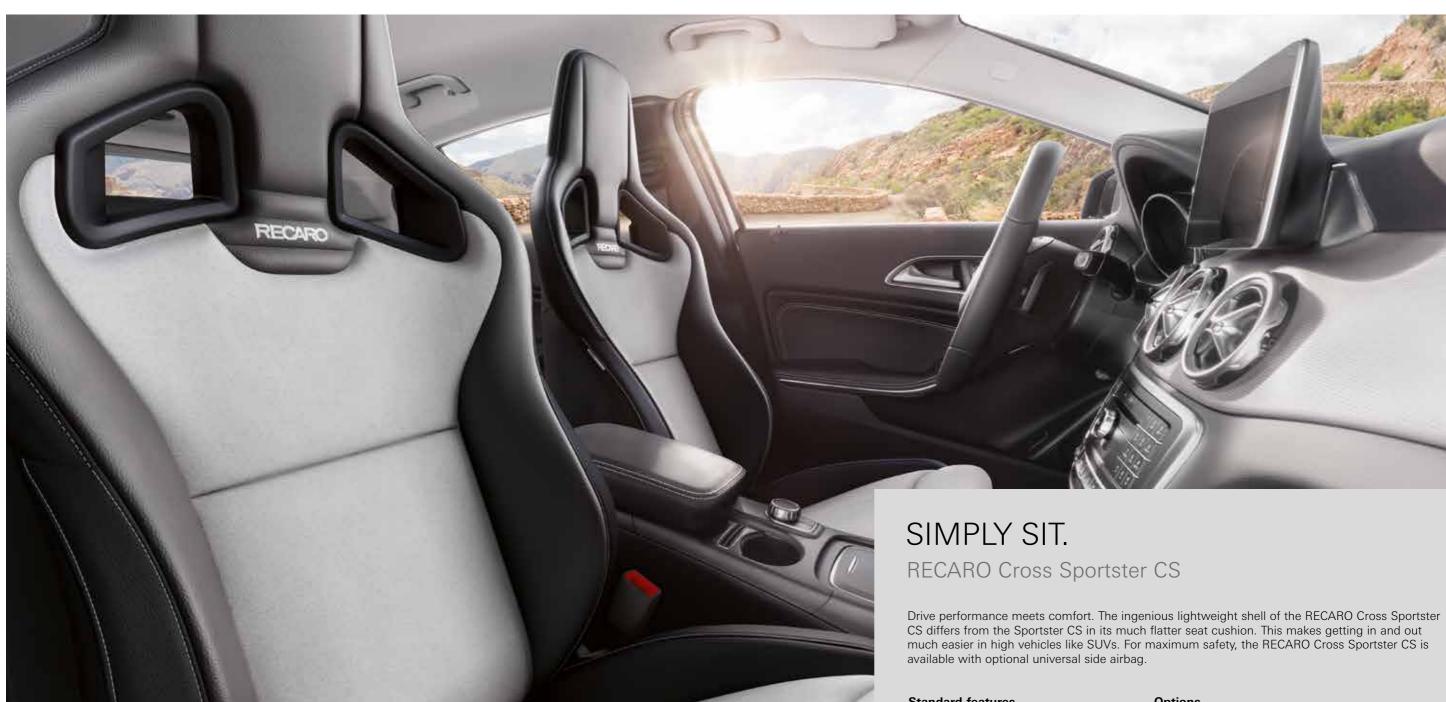

#### **Options** (at additional cost)

+ Electric backrest adjustment

RECARO Specialist S

RECARO Specialist L

RECARO CROSS SPORTSTER CS AFTERMARKET CAR SEATS

CS differs from the Sportster CS in its much flatter seat cushion. This makes getting in and out much easier in high vehicles like SUVs. For maximum safety, the RECARO Cross Sportster CS is

#### Standard features

- + Flat seat cushion with low side bolsters
- + Easy Access to make it easy to get in and out
- + Sporty seat performance
- + Specially formed shoulder support
- + Belt slots for 4-point belt
- + Also suitable for use with a 3-point belt
- + Backrest adjustment
- + Integrated headrest
- + Backrest release
- + Integrated sidemount

## Options

#### (at additional cost) + Universal side airbag

+ 2-level seat heating

HEAT-

31

Ambla leather black

**RECARO Cross Sportster CS upholstery options** 

Ambla leather black Dinamica suede black