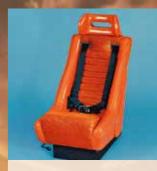

## 1974

For the world elite in touring car motorsport, RECARO launches its first **racing seat** with a super sturdy double shell made of the fiber-reinforced composite Kevlar – for top-level safety and low weight (6.5 kg).