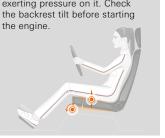

3. Set the seat height as high

unobstructed view to all sides

and all displays on the instrument

as possible. This ensures an

4. Set the seat cushion tilt so that it is easy to depress the pedals fully. The thighs should rest gently on the seat cushion without exerting pressure on it. Check the backrest tilt before starting the engine