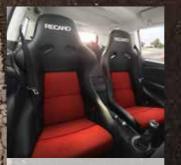

## RECARO Sportster CS

comfortable sports seat and pure racing shell. The innovative lightweight shell boasts an exclusive slim design, plus outstanding lateral and shoulder support. The world's best drive performance, available with optional universal side airbag. Many car manufacturers offer the Sportster CS as standard equipment in their high-performance models, such as the Ford Focus RS.

#### Standard features

- + Sporty seat performance
- + Racing shell look
- + Special lateral support
- + Specially formed shoulder support
- + Belt slots for 4-point belt
- + Also suitable for use with a 3-point belt