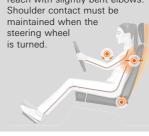

2. Rest your shoulders as closely as possible on the backrest. Set the backrest tilt so that the steering wheel is easy to reach with slightly bent elbows. Shoulder contact must be maintained when the steering wheel is turned.