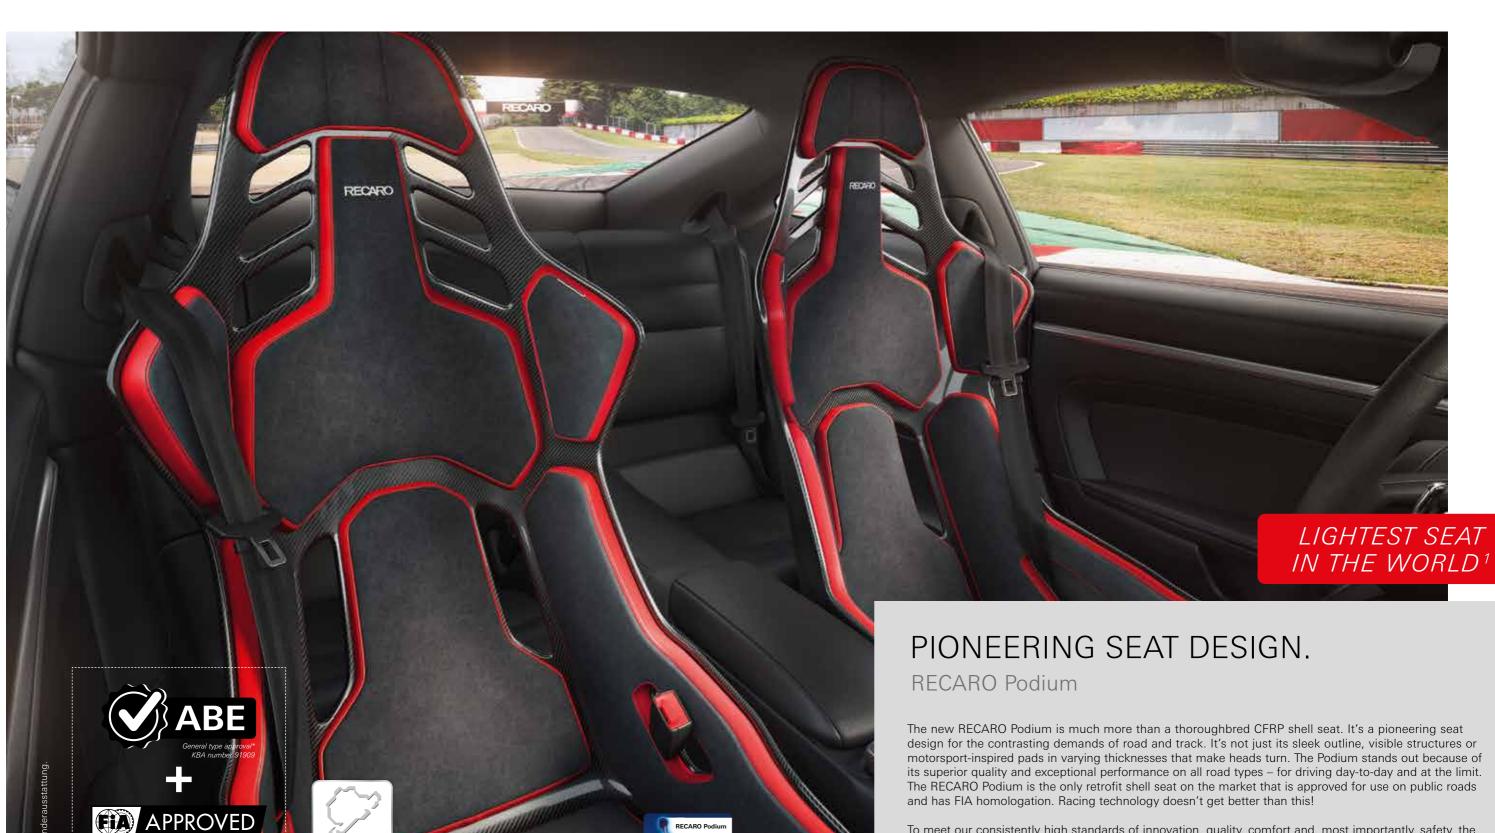

#### 2019

The RECARO Podium is the only retrofit shell seat on the market that is approved for use on public roads (ABE general type approval) and has FIA homologation.

#### Accessorie

AFTERMARKET CAR SEATS RECARO PODIUM

<sup>1</sup> Lightest seat in its class: category retrofit seats with road approval and FIA approval.

AGR: Approved and recommended by Healthier Backs Association (Aktion Gesunder Rücken e.V.) and the Federal Association of German Back Schools (BdR) e. V. For more information, contact: AGR e. V., Stader Str. 6, 27432 Bremervörde, Germany, Phone +49 4761 926 358 0, www.agr-ev.de/en/back-friendly-products/back-friendly-products/4853-car-racing-shells

36

nürburgring

TESTED

ALCANTARA

To meet our consistently high standards of innovation, quality, comfort and, most importantly, safety, the RECARO Podium went through intensive testing on the Nürburgring's "Green Hell" during development. To guarantee optimum safety, the Podium can be enhanced with harness belts from SCHROTH. They not only meet the design requirements of ECE-R 16.04, but are also the only belts supplied to many vehicles that have ABG (German general design certification).

The suave combination of original Alcantara® fabrics and exclusive leather together with the passive ventilation of the open back shell and airy pad contours make even the longest of routes the most perfect of pleasures. In addition, the RECARO Podium is the first racing shell ever to be awarded the coveted seal of quality from AGR e.V, the German Campaign for Healthier Backs – a reliable decision-making aid when buying back-friendly products. The shell is also super light – but, of course, that goes without saying.