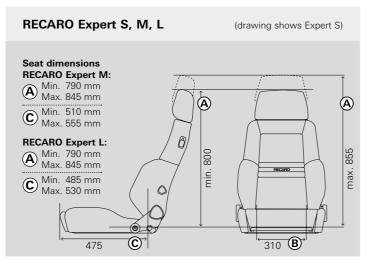

## THE FLEXIBLE EXPERT.

RECARO Expert S, M, L

If flexibility is top of your list, look no further! The modular design of the RECARO Expert adapts to different body sizes. It's available with S, M and L seat cushions that vary in the length of the seat surface and the height and contours of the side bolsters. Shorter drivers will find that the short seat cushion and flat side bolsters make getting in and out a breeze (S version), while taller drivers will appreciate the extra upper leg support provided by the long seat cushion and the high, prominent side bolsters (L version). Adjustable backrest side bolsters come as standard, rounding off the perfect body support. Feel your driving performance soar!

## RECARO COMFORT DIMENSIONS

At RECARO, people are the focal point. With this in mind, and has different preferences when it comes to comfort. We here are some comfort dimensions to help you find the recommend testing our seats thoroughly at a RECARO service seat that's right for you. Comfort dimensions are the size partner before buying. factors that you feel when you're behind the wheel, and that have a direct influence on your comfort and performance. The comfort dimensions are measured on the upholstery and They are vital for comfortable sitting. But everyone is different seams. Small deviations cannot be excluded.

#### Comfort dimensions:

- A: Seat height B: Seat width
- C: Seat depth

Dimensions in mm, all dimensions ±10 mm

#### NOTES:

42

- Seats with adjustable backrest were measured at a backrest angle of 73 74°.
- The **seat height** indicates the vertical height of the backrest from the top of the headrest to the top of the seat cushion. Seats with adjustable headrest:

Minimum dimension with retracted headrest. Maximum dimension with fully extended headrest

- The seat width indicates the width of the seat cushion without side bolsters. This dimension was measured 12 cm in front of the bottom of the backrest.
- The **seat depth** indicates the total horizontal length of the seat cushion (from the front of the cushion to the bottom of the backrest). Seats with extendable seat cushion:

Minimum dimension with retracted seat cushion. Maximum dimension with fully extended seat cushion