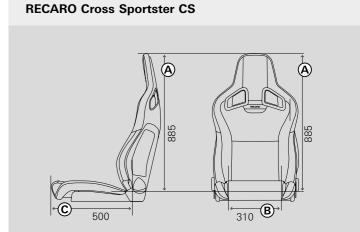

#### **Options** (at additional cost)

+ Electric backrest adjustment

RECARO Specialist S

RECARO Specialist L

RECARO CROSS SPORTSTER CS AFTERMARKET CAR SEATS

CS differs from the Sportster CS in its much flatter seat cushion. This makes getting in and out much easier in high vehicles like SUVs. For maximum safety, the RECARO Cross Sportster CS is

#### Standard features

- + Flat seat cushion with low side bolsters
- + Easy Access to make it easy to get in and out
- + Sporty seat performance
- + Specially formed shoulder support
- + Belt slots for 4-point belt
- + Also suitable for use with a 3-point belt
- + Backrest adjustment
- + Integrated headrest
- + Backrest release
- + Integrated sidemount

## Options

#### (at additional cost) + Universal side airbag

+ 2-level seat heating

HEAT-

31

Ambla leather black

**RECARO Cross Sportster CS upholstery options** 

Ambla leather black Dinamica suede black

#### RECARO Cross Sportster CS with heating, upholstery options

Ambla leather black Ambla leather black Ambla leather black Leather black Dinamica suede black Dinamica suede red Dinamica suede silver

AFTERMARKET CAR SEATS RECARO SPORTSTER CS