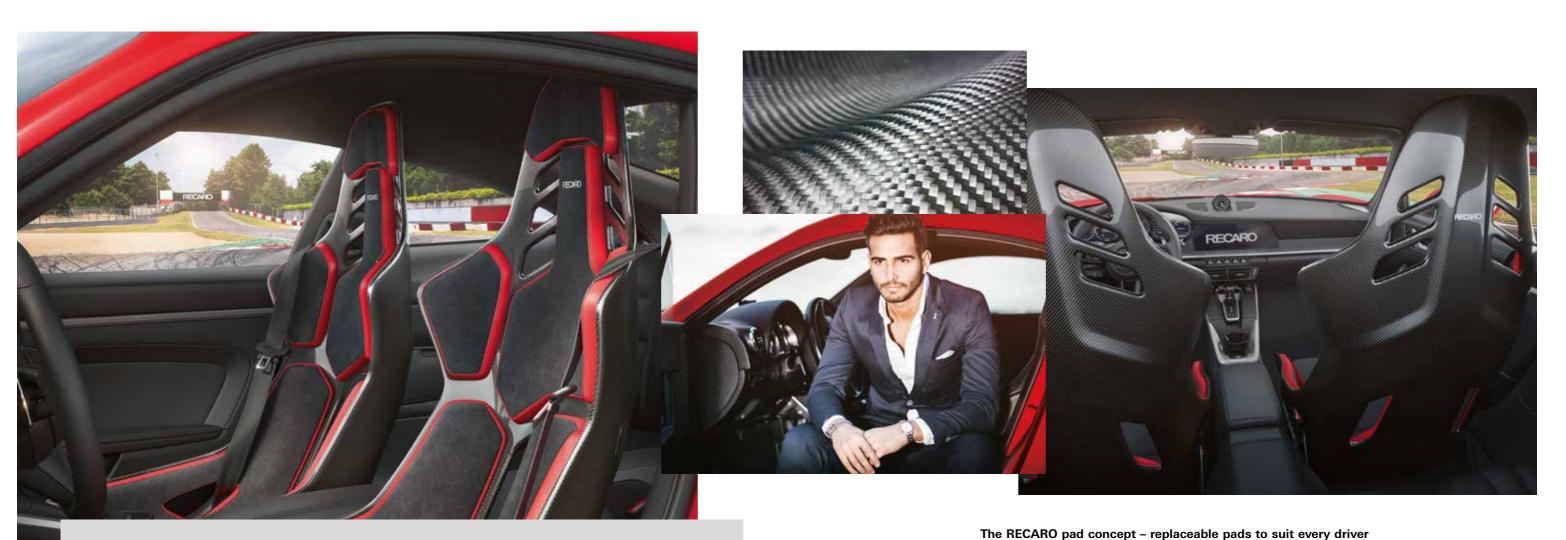

36

nürburgring

TESTED

ALCANTARA

To meet our consistently high standards of innovation, quality, comfort and, most importantly, safety, the RECARO Podium went through intensive testing on the Nürburgring's "Green Hell" during development. To guarantee optimum safety, the Podium can be enhanced with harness belts from SCHROTH. They not only meet the design requirements of ECE-R 16.04, but are also the only belts supplied to many vehicles that have ABG (German general design certification).

The suave combination of original Alcantara® fabrics and exclusive leather together with the passive ventilation of the open back shell and airy pad contours make even the longest of routes the most perfect of pleasures. In addition, the RECARO Podium is the first racing shell ever to be awarded the coveted seal of quality from AGR e.V, the German Campaign for Healthier Backs – a reliable decision-making aid when buying back-friendly products. The shell is also super light – but, of course, that goes without saying.

3-/4-

38

A RECARO racing seat is like a tailor-made suit. It fits perfectly. Thanks to the varying pad thicknesses, the RECARO Podium is available in two sizes: size M for medium build drivers and size L for larger build drivers. This means the shell can be customized for optimal comfort and fit. The beauty of the pads' design is that, rather than being simply flat, they are expertly shaped to fit the contours of your body. This allows air to circulate through the seat – a built-in cooling system.