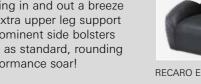

## THE FLEXIBLE EXPERT.

RECARO Expert S, M, L

If flexibility is top of your list, look no further! The modular design of the RECARO Expert adapts to different body sizes. It's available with S, M and L seat cushions that vary in the length of the seat surface and the height and contours of the side bolsters. Shorter drivers will find that the short seat cushion and flat side bolsters make getting in and out a breeze (S version), while taller drivers will appreciate the extra upper leg support provided by the long seat cushion and the high, prominent side bolsters (L version). Adjustable backrest side bolsters come as standard, rounding off the perfect body support. Feel your driving performance soar!