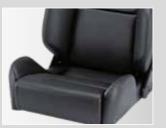

## THE FLEXIBLE EXPERT.

RECARO Expert S, M, L

If flexibility is top of your list, look no further! The modular design of the RECARO Expert adapts to different body sizes. It's available with S, M and L seat cushions that vary in the length of the seat surface and the height and contours of the side bolsters. Shorter drivers will find that the short seat cushion and flat side bolsters make getting in and out a breeze (S version), while taller drivers will appreciate the extra upper leg support provided by the long seat cushion and the high, prominent side bolsters (L version). Adjustable backrest side bolsters come as standard, rounding off the perfect body support. Feel your driving performance soar!

RECARO Expert S

RECARO Expert L