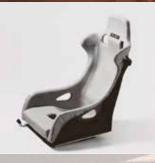

## 1995

The world's first racing shell with **head protection.**RECARO's new Pro Racer racing shell revolutionizes safety standards in professional motorsport.

## 2013

RECARO Automotive unveils the P 1300 GT, the first racing shell with fore-aft adjustment, combining top-level safety with tailored comfort.