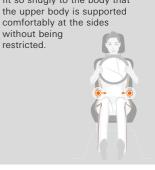

**6.** The lumbar support has

been adjusted correctly when

the lumbar part of the back is

7. The seat's side bolsters should fit so snugly to the body that the upper body is supported comfortably at the sides without being restricted.