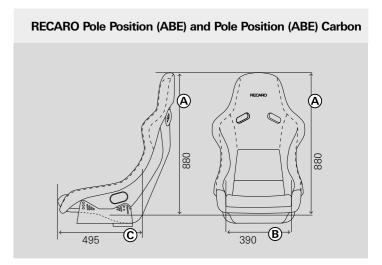

# THE ULTIMATE ROAD PRO.

RECARO Pole Position (ABE) & Pole Position Carbon (ABE)

A thoroughbred racing shell licensed for a sporty ride on the open road. Tried and trusted by the world's most famous secret agent! The RECARO Pole Position (ABE) is the ultimate track-road crossover seat. With a one-piece shell made of carbon aramid (CFRP/AFRP) or glass-fiber reinforced plastic (GFRP) and flawless ergonomics, no wonder it has a long-standing track record as one of club motorsport's most popular racing shells. Many exclusive car manufacturers upgrade their top performance models with the Pole Position. To guarantee optimum safety, the RECARO Pole Position can be enhanced with harness belts from SCHROTH. They not only meet the design requirements of ECE-R 16.04, but are also the only belts supplied to many vehicles that have ABG (German general design certification) approval.

#### Standard features

- + Belt slots for 4-point belt
- + Also suitable for use with a 3-point belt
- + Integrated headrest
- + ABE (German general type approval) component certification\*\*
- + Paddable lumbar support

#### Accessories (at additional cost)

- + Aluminum sidemount
- + Steel sidemount
- \*\* Seat with ABE (German general type approval)/component certification with 3-point belt available for many vehicles. For further information on specific vehicles, ease contact an authorized RECARO partner (ABE/component certification only in conjunction with RECARO baseframe and sidemount).

#### **RECARO Pole Position (ABE)**

- + Standard features
- + Glass fiber reinforced plastic (GFRP) seat shell
- + Weight approx. 7.0 kg (without sidemount and baseframe)

### **RECARO Pole Position Carbon (ABE)**

- + Standard features
- + Carbon aramid (CFRP/AFRP) seat shell
- + Weight approx. 4.5 kg (without sidemount and baseframe)