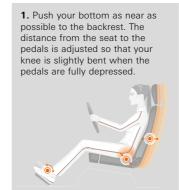

## RECARO SEATING TRAINING

5. Adjust the extendable seat

the hollow of the knee.

cushion so that the thighs rest on

thumb: two to three fingers Space

between the edge of the seat and

it to just above the knee. Rule of

2. Rest your shoulders as closely as possible on the backrest. Set the backrest tilt so that the steering wheel is easy to reach with slightly bent elbows. Shoulder contact must be maintained when the steering wheel is turned.

**6.** The lumbar support has

been adjusted correctly when

the lumbar part of the back is

7. The seat's side bolsters should fit so snugly to the body that the upper body is supported comfortably at the sides without being restricted.

3. Set the seat height as high

unobstructed view to all sides

and all displays on the instrument

as possible. This ensures an

4. Set the seat cushion tilt so that it is easy to depress the pedals fully. The thighs should rest gently on the seat cushion without exerting pressure on it. Check the backrest tilt before starting the engine