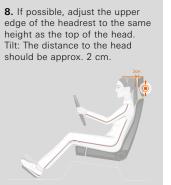

## RECARO SEATING TRAINING

5. Adjust the extendable seat

the hollow of the knee.

cushion so that the thighs rest on

thumb: two to three fingers Space

between the edge of the seat and

it to just above the knee. Rule of