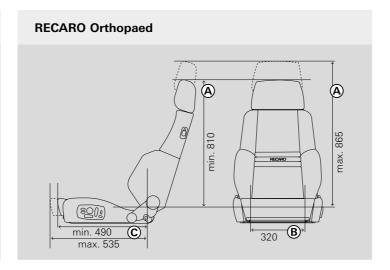

## RECARO COMFORT DIMENSIONS

At RECARO, people are the focal point. With this in mind, and has different preferences when it comes to comfort. We here are some comfort dimensions to help you find the recommend testing our seats thoroughly at a RECARO service seat that's right for you. Comfort dimensions are the size partner before buying. factors that you feel when you're behind the wheel, and that have a direct influence on your comfort and performance. The comfort dimensions are measured on the upholstery and They are vital for comfortable sitting. But everyone is different seams. Small deviations cannot be excluded.

# **RECARO Ergomed E and ES** (A) min. 500 max. 550

#### Comfort dimensions:

- A: Seat height B: Seat width
- C: Seat depth

Dimensions in mm, all dimensions ±10 mm

#### NOTES:

42

- Seats with adjustable backrest were measured at a backrest angle of 73 74°.
- The **seat height** indicates the vertical height of the backrest from the top of the headrest to the top of the seat cushion. Seats with adjustable headrest:

Minimum dimension with retracted headrest. Maximum dimension with fully extended headrest

- The seat width indicates the width of the seat cushion without side bolsters. This dimension was measured 12 cm in front of the bottom of the backrest.
- The **seat depth** indicates the total horizontal length of the seat cushion (from the front of the cushion to the bottom of the backrest). Seats with extendable seat cushion:

Minimum dimension with retracted seat cushion. Maximum dimension with fully extended seat cushion