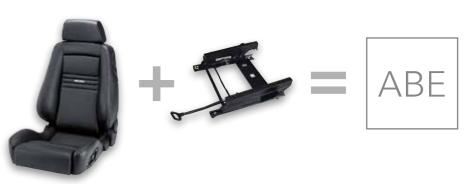

## 2004

RECARO unveils the world's first retrofit universal side airbag seat with ABE for different vehicle models.

#### 2005

RECARO launches the first full shell with ABE (German general type approval) on the market.

## THE RECARO SYSTEM

German general type approval (ABE)/component certification requires a RECARO baseframe or RECARO sidemounts. For special vehicles, an electric substructure with electric height, tilt and longitudinal adjustment is also available. Please consult your RECARO partner for more information.