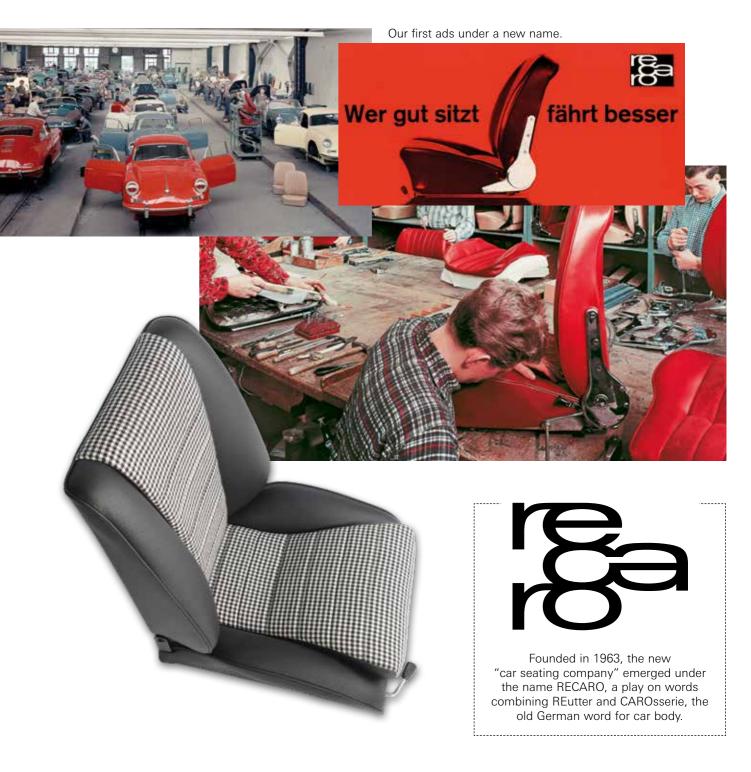

Did you know that in 1950, the body and interior of the first Porsche 356 sports car was built at the first Reutter plant? In 1963, Reutter sold its second bodywork plant in Stuttgart's Zuffenhausen district to Porsche, and began focusing on its core business of seating under a new name – RECARO.

### 1969

The previous RECARO sports seat is renamed the "RECARO Idealsitz." At the same time, RECARO introduces a new trademark, which has remained unchanged to this day.