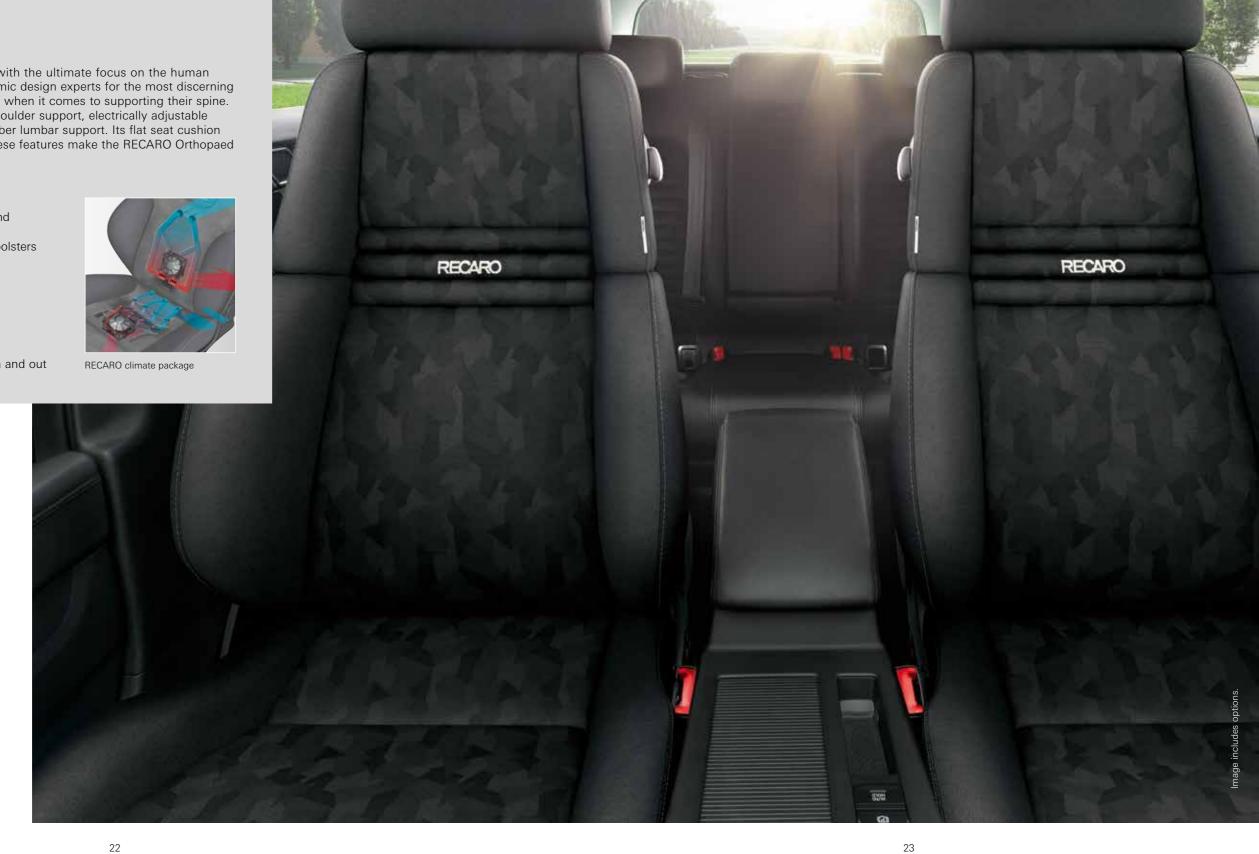

## **RECARO** Orthopaed

The RECARO Orthopaed is designed with the ultimate focus on the human body. It was developed by our ergonomic design experts for the most discerning drivers who have special requirements when it comes to supporting their spine. Users will love its custom-paddable shoulder support, electrically adjustable backrest side bolsters and multi-chamber lumbar support. Its flat seat cushion makes getting in and out a breeze. These features make the RECARO Orthopaed perfect for high vehicles like SUVs.