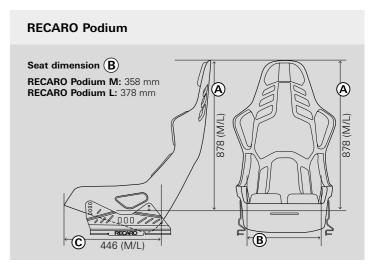

## **RECARO Podium**

#### Standard features

- + RECARO Podium M: with pads for medium build drivers
- + RECARO Podium **L**: with pads for larger build drivers
- + ABE and FIA homologation\*/\*\*
- + Suitable for track and road
- + Carbon fiber reinforced plastic (CFRP) seat shell
- + Sporty seat performance
- + Sleek racing seat look
- + Special lateral support
- + Specially formed shoulder support
- + Integrated headrest

- + Visible seat structures
- + Road use: with 3- or 4-point belt
- + FIA: with 4-, 5- or 6-point belt
- + Developed for the use of HANS systems
- + Lightest seat in the world1: RECARO Podium L: approx. 5.9 kg RECARO Podium M: approx. 6.1 kg (incl. pads in velour black)
- + Net seat weight: only approx. 4.3 kg

#### Accessories (at additional cost)

- + Steel sidemount
- + Pad Kit M and L in the three cover options
- \* Seat with ABE (German general type approval)/component certification with 3-point belt available for many vehicles. For further information on specific vehicles, please contact an authorized RECARO partner (ABE/component certification only in conjunction with RECARO baseframe and sidemount).
- \*\* FIA homologation 8855-1999 only in conjunction with the specified sidemount.

3-/4-

38

A RECARO racing seat is like a tailor-made suit. It fits perfectly. Thanks to the varying pad thicknesses, the RECARO Podium is available in two sizes: size M for medium build drivers and size L for larger build drivers. This means the shell can be customized for optimal comfort and fit. The beauty of the pads' design is that, rather than being simply flat, they are expertly shaped to fit the contours of your body. This allows air to circulate through the seat – a built-in cooling system.

# **RECARO Podium L** for larger build drivers The RECARO Podium L is suitable for larger build drivers. The approx. 10 mm thick pads are available in all of the listed cover options. Weight incl. pads (velour black): approx. 5.9 kg

#### Seat cover options

Velour black

39

Velour black